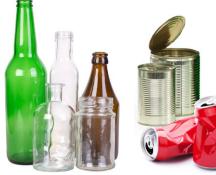

# **GLASS** VIDRIO

Glass Bottles/Jars (colored & clear)

NO WINDOWS, CERAMICS, DISHES OR DRINKING GLASSES

NO FOOD COVERED **ALUMINUM FOIL** 

## **GLASS** VIDRIO

Glass Bottles/Jars (colored & clear)

NO WINDOWS, CERAMICS, DISHES OR DRINKING GLASSES

NO FOOD COVERED ALUMINUM FOIL