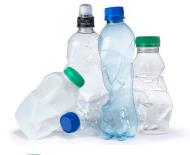

## PLASTIC PLASTICO

Plastic Bottles & Containers Only Check the bottom of your container to ensure it has a recycle symbol.

**NO PLASTIC BAGS OR WRAP** 

### PLASTIC PLASTICO

Plastic Bottles & Containers Only Check the bottom of your container to ensure it has a recycle symbol.

NO PLASTIC BAGS OR WRAP