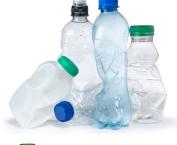

## PLASTIC PLASTICO

Plastic Bottles & Containers Only Check the bottom of your container to ensure it has a recycle symbol.

**NO PLASTIC BAGS OR WRAP** 

### PLASTIC PLASTICO

Plastic Bottles & Containers Only Check the bottom of your container to ensure it has a recycle symbol.

NO PLASTIC BAGS OR WRAP