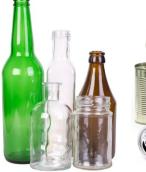

# **GLASS** VIDRIO

Glass Bottles/Jars (colored & clear)

NO WINDOWS, CERAMICS, DISHES OR DRINKING GLASSES

NO FOOD COVERED **ALUMINUM FOIL** 

## **GLASS** VIDRIO

Glass Bottles/Jars (colored & clear)

NO WINDOWS, CERAMICS, DISHES OR DRINKING GLASSES

NO FOOD COVERED ALUMINUM FOIL