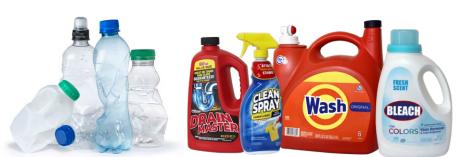

### **PLASTIC** PLASTICO

Plastic Bottles & Containers Only Check the bottom of your container to ensure it has a recycle symbol.

### **NO TISSUES/NAPKINS**

Plastic Bottles & Containers Only Check the bottom of your container to ensure it has a recycle symbol.