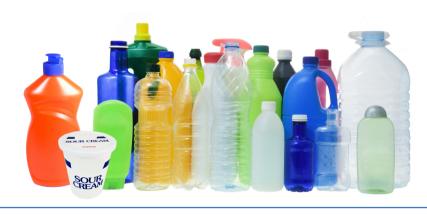

# **Plastico**

 Plastic Bottles & Containers Only

Check the bottom of your container to ensure it has a recycle symbol.

No Plastic Bags or Wrap