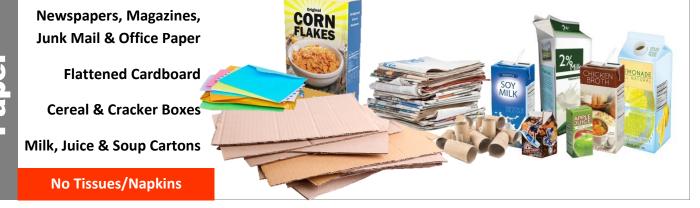

## **Recycle This! Reciclar Esto!**



## LASTIC

## **Plastic Bottles & Containers Only**

Check the bottom of your container to ensure it has a recycle symbol.



**No Plastic Bags or Wrap** 



**Glass Bottles/Jars** (Colored & Clear)

No Windows, Ceramics, **Dishes or Drinking Glasses** 

> BURRTEC \*Me II Take Care Of It" 340-2113

RECYCLABLE ITEMS ONLY

3





**No Food Covered** 

**Aluminum Foil** 

**Bottles/Cans** 



## How to prepare your recyclables:

- Recyclables should be clean, dry and empty.
- Include only listed items. Unsure? Please contact Burrtec.
- Recyclables should be loose. **Do not bag.**

For more information, please call Burrtec's customer service department at (760) 340-2113 or visit www.burrtec.com