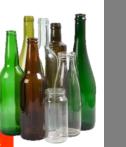

## **Plastic Bottles & Containers Only**

Check the bottom of your container to ensure it has a recycle symbol.

**No Plastic Bags or Wrap** 

**Glass Bottles/Jars** (Colored & Clear)

No Windows, Ceramics, **Dishes or Drinking Glasses** 