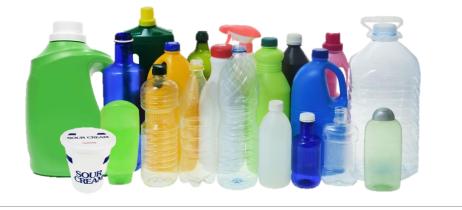

## LASTIC

## **Plastic Bottles & Containers Only**

Check the bottom of your container to ensure it has a recycle symbol.

**No Plastic Bags or Wrap** 

**Glass Bottles/Jars** (Colored & Clear)

No Windows, Ceramics, **Dishes or Drinking Glasses** 