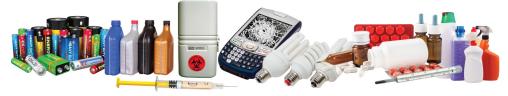

#### **Upland Household Hazardous Waste (HHW) Facility**

Public Works, 1370 N. Benson Ave. Upland, CA 91786 Open every Saturday from 7:30 a.m. - 12:30 p.m. (except holidays & during inclement weather)

Accepted items: auto and household batteries, antifreeze, used motor oil, oil filters, cooking oil, electronic waste, fire extinguishers, fluorescent tubes, gasoline, household cleaners, mercury thermostats, needles/sharps in approved container, outdated medications, paints, paint products, and pool chemicals.

Transportation limit of 15 gallons or 125 lbs. per trip. Business waste is not accepted.

Free sharps containers and used oil containers are available for pick up when the HHW facility is open and at Public Works, 1370 N. Benson Ave., Monday-Thursday from 8:00 a.m. - 6:00 p.m.