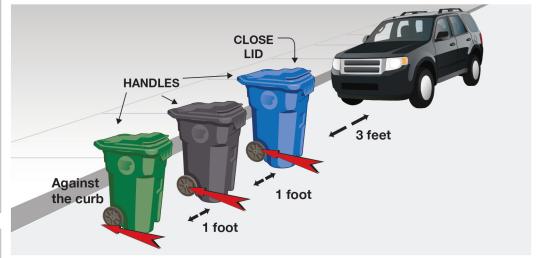

#### **Collection Day Reminder**

On collection day, please place your containers in the street, at the curb, or near the corner of your driveway. Handles of your containers should be facing your home. Containers should be placed 1 foot apart from each other and need to be placed at least 3 feet away from any obstruction such as a fence, mailbox, or vehicle.

All containers must be curbside by 6:00 a.m. on your service day.