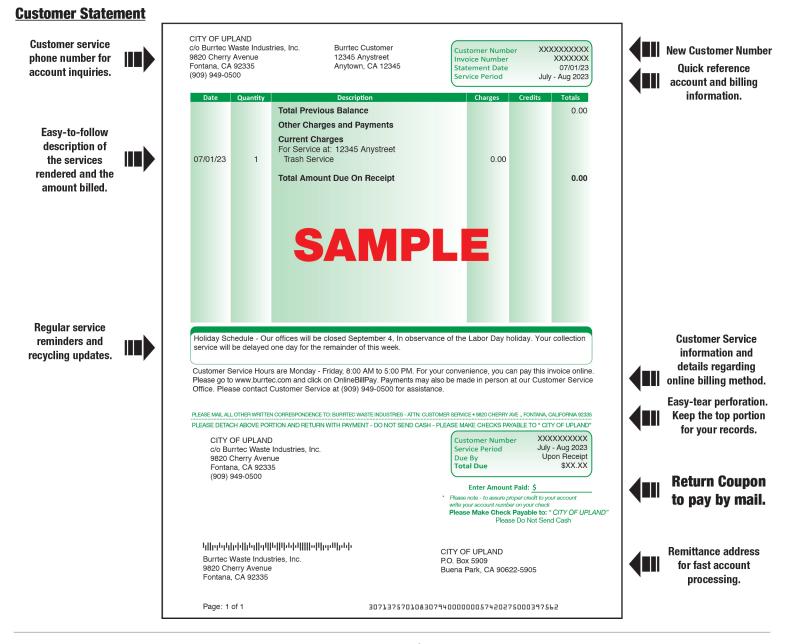

hat services are interrupted on the following holidays:

| Memorial Day     | Indepe |
|------------------|--------|
| Thanksgiving Day | Chris  |

Vegetables

endence Day stmas Day

Labor Day New Year's Day

When the holiday falls on a weekday, collections for the remainder of the week will be delayed by one day. There is no service interruption or delay when the holiday falls on a Saturday or Sunday.

#### **City of Upland**

**Household Hazardous Waste** (909) 291-2967

Website Uplandca.gov

#### **Burrtec Waste Industries**

Hours of Operation Monday-Friday 8:00 am to 5:00 pm



**Customer Service** (909) 949-0500

**Automated Payment Service** (888) 298-5161

Website Burrtec.com/city/service-location/upland

#### **Reminder:** Food Waste Collection



## **How to Read Your Invoice**



#### Schedule Your Bulky Item Pick-Up

Are you replacing an old sofa, water heater, or refrigerator and don't know what to do with it? We'll take care of it. See details below:

- Residents can request up to 4 curbside collections of large or bulky items during a rolling calendar year.
- Limit of five items per collection.
- This program also includes electronic waste.
- $\bullet \ \ \, {\rm This}\, {\rm program \, is \, at \, no \, additional \, cost \, and \, designed \, for \, your \, convenience.}$

Please contact our Customer Service Department if you have questions or need more information.



#### **Automated Bill Pay**

For your convenience, you can make a payment any day, anytime, using our **FREE** automated payment service. Simply dial (888) 298-5161, enter your customer numbe