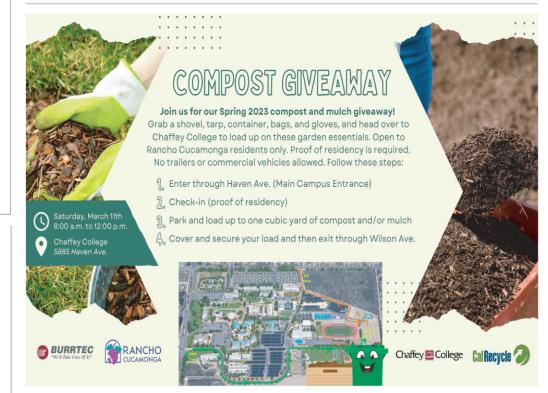

## March 2023

# **BURRTEC NEWS** WASTE AND RECYCLING NEWSLETTER

Sponsored by Burrtec Waste Industries for the City of Rancho Cucamonga Residents



### How to Collect Food Waste at Home

- 1. **Collect-** Begin collecting food waste separate from your trash and recycling. This includes: fruits, vegetables, meats, seafood, bread, dairy, eggshells, coffee, plate scrapings, peels, rinds, and food soiled paper such as napkins and coffee filters.
- 2. Add & Secure- Collect food waste & food soiled paper in its own separate plastic lined container. Store it in a convenient place, such as on your counter top, in your refrigerator or under your sink. Secure plastic bag by tying it off. Remember bags do not have to be compostable or biodegradable. They can be any color. We encourage you to re-use bags you may already have such as bread bags and produce bags.
- 3. **Discard-** Place your bagged food waste & food soiled paper into your green b