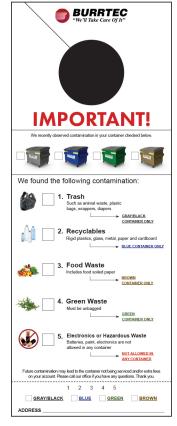

# State Required Contamination Monitoring of Recyclables

California state law SB 1383 requires jurisdictions to monitor trash, recycling, and organics barrels to minimize contamination. Trash and other contaminants in the recycling or organics collection container(s) could result in a fee and non-collection due to contamination. If contamination is found, contamination tags (as shown to the right) will be affixed to the container lid. After the first notice, customers may be charged a contamination fee and the container will not be serviced as recyclable; it will be subsequently serviced as trash. Please note: the contamination fee will be automatically assessed if hazardous or bio-hazardous materials are placed in any collection container. Not sure about what goes in each container? Contact our Burrtec Customer Service at (909) 889-1969 for assistance. As always, thank you for your continued support and cooperation!