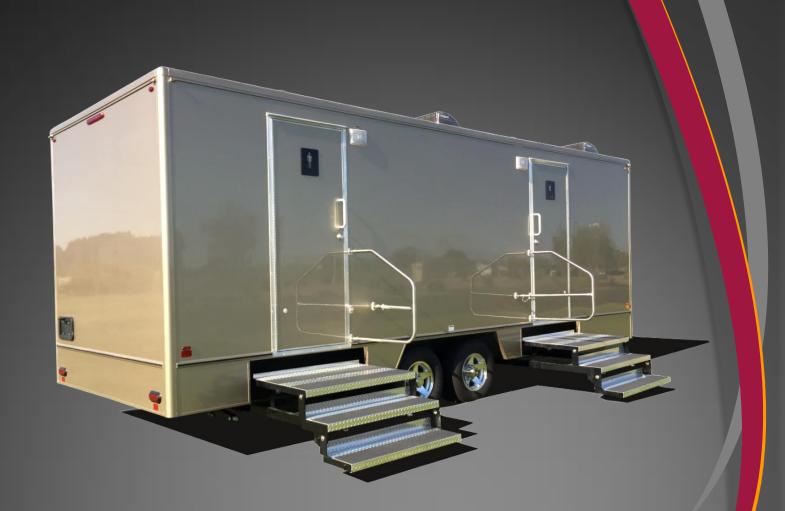

## Specifications

- 28' long (including trailer hitch)
- 8½' wide (plus stairs)
- 13' high
- This unit can accommodate up to 1900 uses
- Water hookup optional
- Electrical source requirements: 2-120 v (2-20 amp dedicated)
- Approximately 1000 gallon lined steel waste tank
- Lighted easy-glide aluminum steps
- 2.5 gallon water heater
- Unit has two entrances