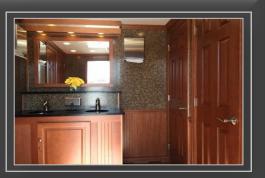

# The Cashmere

These luxury restroom trailers set the standard for exquisite features including real wood maple stained trim, wainscoting, crown and chair molding, woodgrain floors, marbled walls, six panel doors with levered handles, and recessed LED lighting. They are the standard by which other highend restrooms are judged.

#### Features

- Custom wood wainscoting and trim
- Mirrors, framed and safety backed
- Stainless steel sinks
- Sony AM/FM/CD player with Bluetooth<sup>®</sup>
- Air conditioning and heating
- LED interior lighting
- Exterior porch lights
- Hot water