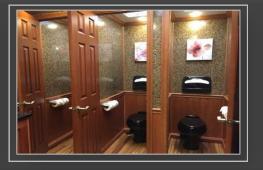

### Men's Restroom

- Three waterless urinals
- Two private stalls
- Hands-free pedal flush toilets
- Two solid quartz counters with stainless steel sinks

# Women's Restroom

- Five private stalls
- Sanitary hands-free pedal flush toilets
- Solid quartz counters
- Two stainless steel sinks
- Six panel maple finish doors