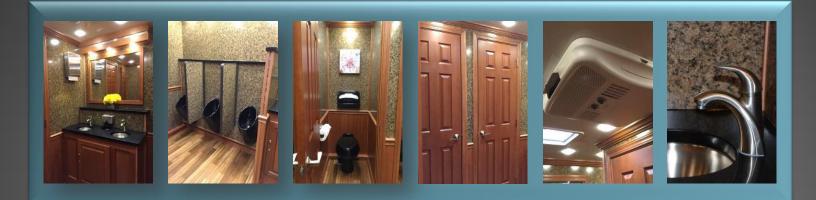

# The Cashmere

These luxury restroom trailers set the standard for exquisite features including real wood maple stained trim, wainscoting, crown and chair molding, woodgrain floors, marbled walls, six panel doors with levered handles, and recessed LED lighting. They are the standard by which other highend restrooms are judged.

#### Features

- Custom wood wainscoting and trim
- Mirrors, framed and safety backed
- Stainless steel sinks
- Sony AM/FM/CD player with Bluetooth<sup>®</sup>
- Air conditioning and heating
- LED interior lighting
- Exterior porch lights
- Hot water

### Men's Restroom

- Three waterless urinals
- Two private stalls
- Hands-free pedal flush toilets
- Two solid quartz counters with stainless steel sinks

# Women's Restroom

- Five private stalls
- Sanitary hands-free pedal flush toilets
- Solid quartz counters
- Two stainless steel sinks
- Six panel maple finish doors