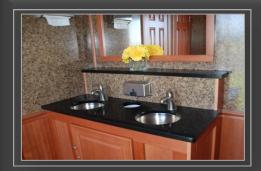

#### Features

- Custom wood wainscoting and trim
- Mirrors, framed and safety backed
- Stainless steel sinks
- Sony AM/FM/CD player with Bluetooth<sup>®</sup>
- Air conditioning and heating
- LED interior lighting
- Exterior porch lights
- Hot water

### Men's Restroom

- Three waterless urinals
- Two private stalls
- Hands-free pedal flush toilets
- Two solid quartz counters with stainless steel sinks

# Women's Restroom

- Five private stalls
- Sanitary hands-free pedal flush toilets
- Solid quartz counters
- Two stainless steel sinks
- Six panel maple finish doors